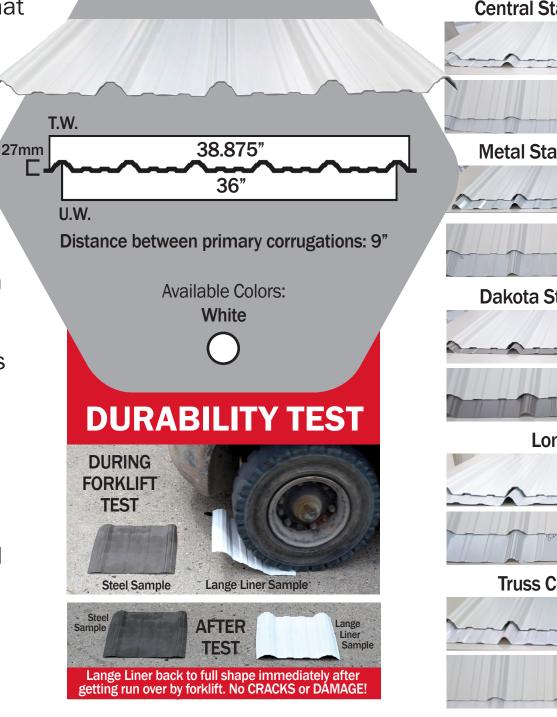

#### WHY USE IT?

An affordable solution that's durable, easy to install and maintain. It's 4x thicker than 29 ga. steel with a 100% warranty for the first 3 years and pro-rated final 7 years. This PVC liner expands only 1/4" per 20' panel from cold to hot conditions. Rust, moisture, corrosion and chemical resistant.