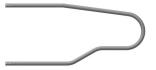

## **CHOOSE YOUR LOOP**

We offer a wide selection of stall divider options for both mature and young stock



Y2K - MATURE COW



J2K - MATURE JERSEY



**H2K - HEIFER YOUNG STOCK** 



**SY2K - MATURE COW** 

## **AVAILABLE T-POSTS**



H2H T-POST CONNECTOR

SINGLE T-POST CONNECTOR

## **BioRail Freestall Mounting System**

The strongest rail mount system on the market

The BioRail has become our most popular freestall system due to its durability, strength, and versatility. This twin rail system features an adjustable design that allows for height and width adjustments after installation, giving you the ability to customize the system depending on the age, breed, and size of the animals in that pen.

This system is ideal for facilities using sand or compost bedding. It keeps all mounts out of bedding, reducing the risk of corrosion. It is also best suited for situations where no or limited concrete is required in