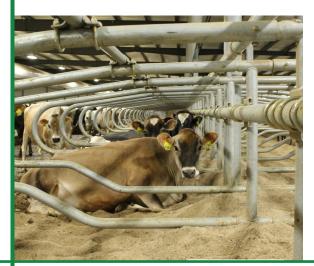

## **BioRail Freestall Mounting System**

The strongest rail mount system on the market

The BioRail has become our most popular freestall system due to its durability, strength, and versatility. This twin rail system features an adjustable design that allows for height and width adjustments after installation, giving you the ability to customize the system depending on the age, breed, and size of the animals in that pen.

This system is ideal for facilities using sand or compost bedding. It keeps all mounts out of bedding, reducing the risk of corrosion. It is also best suited for situations where no or limited concrete is required in the bedding area.

This is an Artex loop and they've got it done right. The double beam (Bio Rail) mounting system has raised the mounting beam above the level of the upper rail. With this placement, we can get good support and good structural integrity, while preventing the rail from obstructing the front lunge space of the cow. The lower divider rail extends beyond the brisket locator to line the cows up when resting. When you put all this together, it looks just right. Dr. Nigel Cook | Professor | University of Wisconsin-Madison